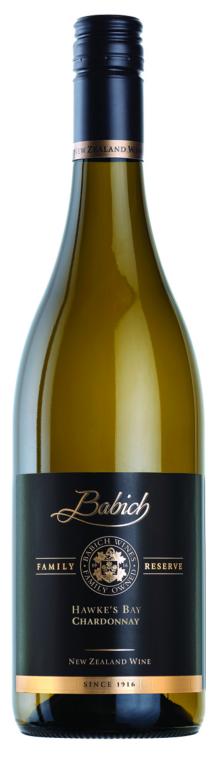

# Babich Family Reserve Hawke's Bay Chardonnay 2015

Selected from our Hawke's Bay vineyards, this un-oaked Chardonnay offers a creamy palate with melon and peach flavours (without the intrusion of oak) and a clean, dry finish.

# Region:

Hawke's Bay

# Recommended Food:

A versatile wine that will enhance a wide variety of dishes.

# **Recommended Cellaring:**

0-4 years

### **Production Notes:**

Parcels of specially selected Hawke's Bay fruit were pressed into stainless steel tanks and cool fermented. Several yeast strains where employed to express differing characters within the wine. The separate parcels were combined and lightly fined prior to bottling.

#### **Technical Notes:**

Alcohol: 13.5% TA: 7.2g/l pH: 3.38

Residual Sugar: 3.0g/l

# **Tasting Notes:**

Finely focused aroma of citrus and peach. Biscuit notes. Soft fruited entry, nectarine and toffee flavours. Good length.