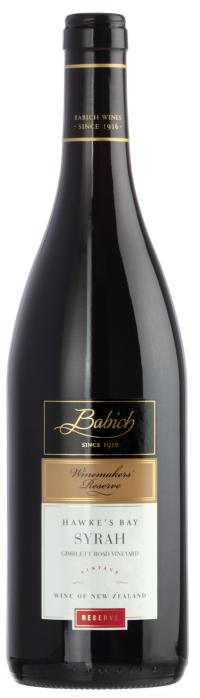

# Babich Winemakers' Reserve Syrah 2010

This deep coloured Syrah is produced from a special selection of grapes grown in the stony soils of our lrongate vineyard in the Gimblett Gravels region of Hawke's Bay. The peppery aroma and strong berry fruit flavours are characteristic of this variety.

## Region:

Hawke's Bay - Gimblett Gravels